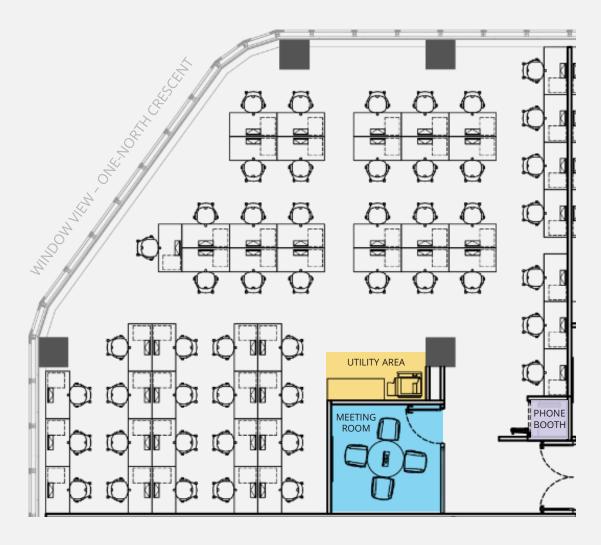

003 – 21 WS

Razer SEA HQ Suite 7002 – 49 WS Central

**Cross Street Exchange** 

<u>Suite 2002 - 31 WS</u> <u>Suite 2067 - 30 WS</u> Suite 2079 - 20 WS

**Marina One East Tower** 

<u>Suite 05-02 - 85 WS</u> <u>Suite 05-02B - 42 WS</u>

**Marina One West Tower** 

Suite 5099W - 60 WS

East

**Asia Green** 

Suite 2001 - 41 WS Suite 2002 - 25 WS Suite 2003 - 25 WS Suite 2005 - 25 WS Suite 2006 - 34 WS Suite 2067 - 100 WS



# JustCo The Metropolis Level 3

Suite 3001 1,720 sq ft 31 workstations





# JustCo The Metropolis Level 3

Suite 3002 1,670 sq ft 31 workstations







# JustCo The Metropolis Level 3

Suite 3003 1,270 sq ft 21 workstations

WINDOW VIEW - NORTH BUONA VISTA DRIVE UTILITY AREA **MEETING** ROOM



## JustCo Razer SEA HQ Level 7

Suite 7002 2,530 sq ft 49 workstations





## JustCo Cross Street Exchange Level 2

Suite 2002 1,570 sq ft 31 workstations





# JustCo Cross Street Exchange Level 2

Suite 2067 2,080 sq ft 30 workstations





# JustCo Cross Street Exchange Level 2

Suite 2079 1,410 sq ft 20 workstations





## JustCo Marina One East Tower Level 5

Suite 05-02 7,910 sq ft 85 workstations





#### **JustCo Marina One East Tower** Level 5

Suite 05-02B 2,470 sq ft 42 workstations





# JustCo Marina One West Tower Level 5

Suite 5099W 2,730 sq ft 60 workstations





Suite 2001 2,220 sq ft 41 workstations

#### WINDOW VIEW - TAMPINES GRANDE





Suite 2002 1,540 sq ft 25 workstations

WINDOW VIEW - TAMPINES GRANDE





Suite 2003 1,540 sq ft 25 workstations

WINDOW VIEW - TAMPINES GRANDE





Suite 2005 1,540 sq ft 25 workstations

WINDOW VI