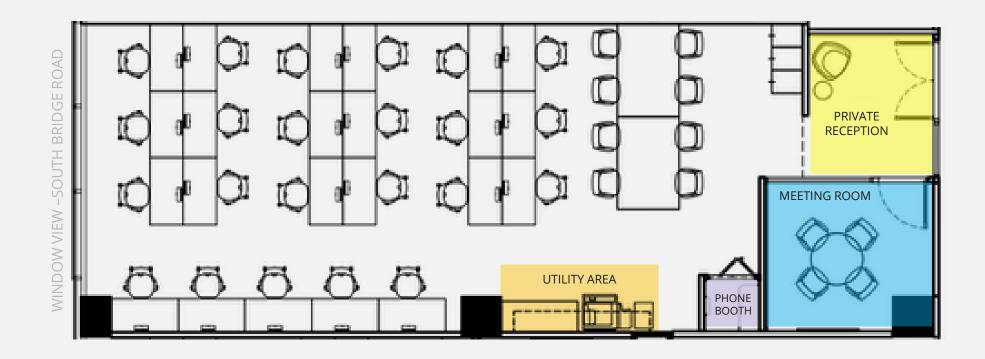

Suite 2002 - 31 WS</u> <u>Suite 2067 - 30 WS</u> Suite 2079 - 20 WS

**Marina One East Tower** 

<u>Suite 05-02 - 85 WS</u> <u>Suite 05-02B - 42 WS</u>

**Marina One West Tower** 

Suite 5099W - 60 WS

East

**Asia Green** 

Suite 2001 - 41 WS Suite 2002 - 25 WS Suite 2003 - 25 WS Suite 2005 - 25 WS Suite 2006 - 34 WS Suite 2067 - 100 WS



# JustCo The Metropolis Level 3

Suite 3001 1,720 sq ft 31 workstations





# JustCo The Metropolis Level 3

Suite 3002 1,670 sq ft 31 workstations







# JustCo The Metropolis Level 3

Suite 3003 1,270 sq ft 21 workstations

WINDOW VIEW - NORTH BUONA VISTA DRIVE UTILITY AREA **MEETING** ROOM



## JustCo Razer SEA HQ Level 7

Suite 7002 2,530 sq ft 49 workstations





## JustCo Cross Street Exchange Level 2

Suite 2002 1,570 sq ft 31 workstations





# JustCo Cross Street Exchange Level 2

Suite 2067 2,080 sq ft 30 workstations





# JustCo Cross Street Exchange Level 2

Suite 2079 1,410 sq ft 20 workstations





## JustCo Marina One East Tower Level 5

Suite 05-02 7,910 sq ft 85 workstations





#### **JustCo Marina One East Tower** Level 5

Suite 05-02B 2,470 sq ft 42 workstations





# JustCo Marina One West Tower Level 5

Suite 5099W 2,730 sq ft 60 workstations





Suite 2001 2,220 sq ft 41 workstations

#### WINDOW VIEW - TAMPINES GRANDE





Suite 2002 1,540 sq ft 25 workstations

WINDOW VIEW - TAMPINES GRANDE





Suite 2003 1,540 sq ft 25 workstations

WINDOW VIEW - TAMPINES GRANDE





Suite 2005 1,540 sq ft 25 workstations

WINDOW VIEW - TAMPINES GRANDE





Suite 2006 1,930 sq ft 34 workstations

WINDOW VIEW - TAMPI