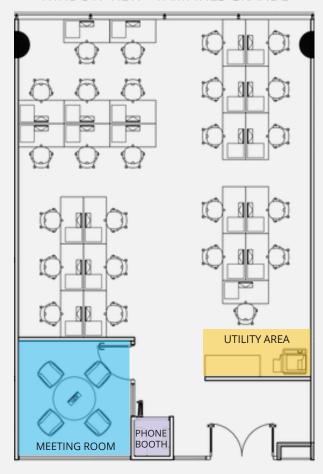

# JustCo The Metropolis Level 3

Suite 3003 1,270 sq ft 21 workstations

WINDOW VIEW - NORTH BUONA VISTA DRIVE UTILITY AREA **MEETING** ROOM