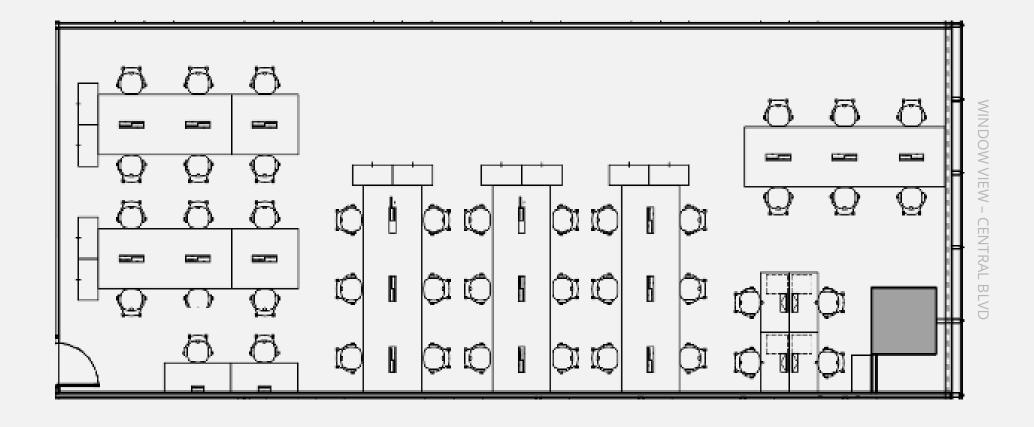

WINDOW VIEW - TAMPINES GRANDE

Suite 2006 1,930 sq ft 34 workstations

WINDOW VIEW - TAMPINES GRANDE

Suite 2067 4,970 sq ft 100 workstations

WINDOW VIEW - TAMPINES AVENUE 5