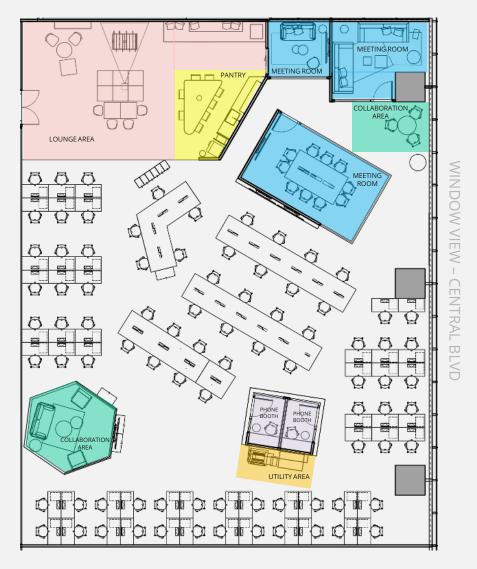

## JustCo Marina One East Tower Level 5

Suite 05-02 7,910 sq ft 85 workstations