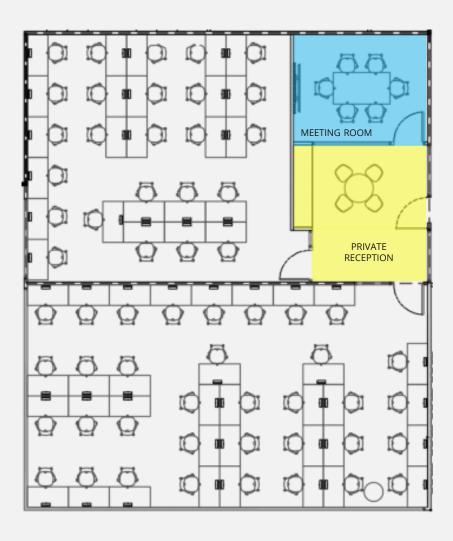

Metropolis Level 3

Suite 3002 1,670 sq ft 31 workstations







# JustCo The Metropolis Level 3

Suite 3003 1,270 sq ft 21 workstations

WINDOW VIEW - NORTH BUONA VISTA DRIVE UTILITY AREA **MEETING** ROOM



## JustCo Razer SEA HQ Level 7

Suite 7002 2,530 sq ft 49 workstations





## JustCo Cross Street Exchange Level 2

Suite 2002 1,570 sq ft 31 workstations





# JustCo Cross Street Exchange Level 2

Suite 2067 2,080 sq ft 30 workstations





# JustCo Cross Street Exchange Level 2

Suite 2079 1,410 sq ft 20 workstations





## JustCo Marina One East Tower Level 5

Suite 05-02 7,910 sq ft 85 workstations





#### **JustCo Marina One East Tower** Level 5

Suite 05-02B 2,470 sq ft 42 workstations





# JustCo Marina One West Tower Level 5

Suite 5099W 2,730 sq ft 60 workstations





Suite 2001 2,220 sq ft 41 workstations

#### WINDOW VIEW - TAMPINES GRANDE





Suite 2002 1,540 sq ft 25 workstations

WINDOW VIEW - TAMPINES GRANDE





Suite 2003 1,540 sq ft 25 workstations

WINDOW VIEW - TAMPINES GRANDE





Suite 2005 1,540 sq ft 25 workstations

WINDOW VIEW - TAMPINES GRANDE





Suite 2006 1,930 sq ft 34 workstations

WINDOW VIEW - TAMPINES GRANDE





Suite 2067 4,970 sq ft 100 workstations



WINDOW VIEW - TAMPINES AVENUE 5