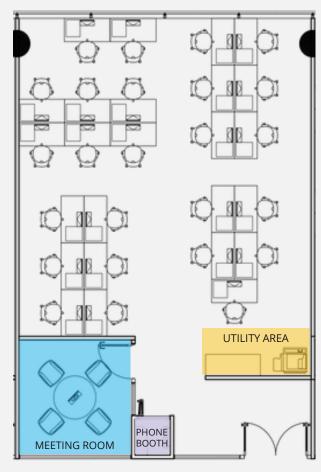

#### WINDOW VIEW - TAMPINES GRANDE

Suite 2002 1,540 sq ft 25 workstations

WINDOW VIEW - TAMPINES GRANDE

Suite 2003 1,540 sq ft 25 workstations

WINDOW VIEW - TAMPINES GRANDE

Suite 2005 1,540 sq ft 25 workstations