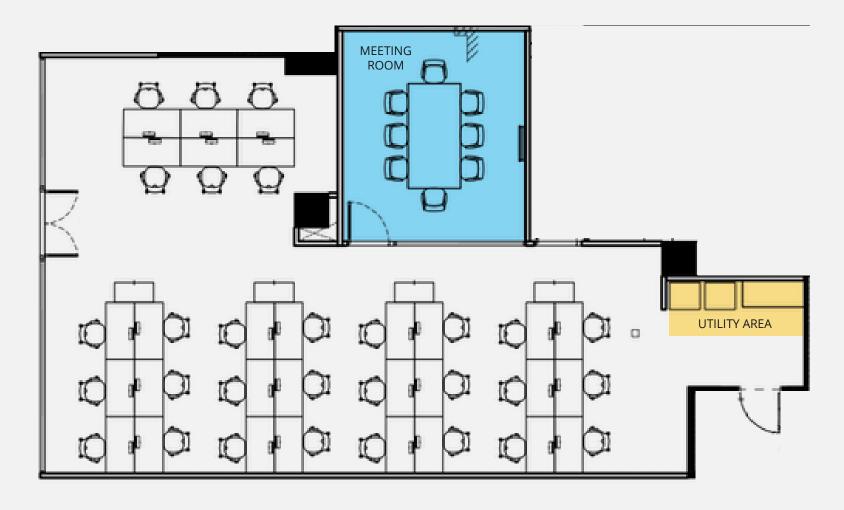

# JustCo The Metropolis Level 3

Suite 3003 1,270 sq ft 21 workstations

WINDOW VIEW - NORTH BUONA VISTA DRIVE UTILITY AREA **MEETING** ROOM