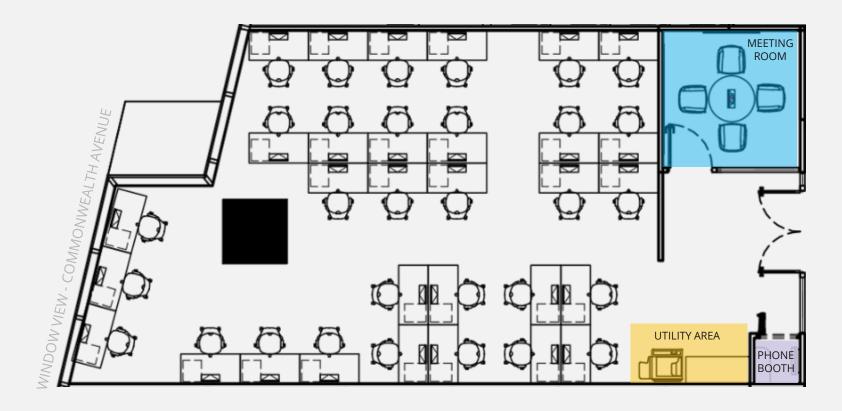

#### **Available Enterprise Offices in Singapore**

West

**The Metropolis** 

<u>Suite 3001 – 31 WS</u> <u>Suite 3002 – 31 WS</u> Suite 3003 – 21 WS

Razer SEA HQ Suite 7002 – 49 WS Central

**Cross Street Exchange** 

<u>Suite 2002 - 31 WS</u> <u>Suite 2067 - 30 WS</u> Suite 2079 - 20 WS

**Marina One East Tower** 

<u>Suite 05-02 - 85 WS</u> <u>Suite 05-02B - 42 WS</u>

**Marina One West Tower** 

Suite 5099W - 60 WS

East

**Asia Green** 

Suite 2001 - 41 WS Suite 2002 - 25 WS Suite 2003 - 25 WS Suite 2005 - 25 WS Suite 2006 - 34 WS Suite 2067 - 100 WS



# JustCo The Metropolis Level 3

Suite 3001 1,720 sq ft 31 workstations





# JustCo The Metropolis Level 3

Suite 3002 1,670 sq ft 31 workstations







# JustCo The Metropolis Level 3

Suite 3003 1,270 sq ft 21 workstations

WINDOW VIEW - NORTH BUONA VISTA DRIVE UTILITY AREA **MEETING** ROOM



## JustCo Razer SEA HQ Level 7

Suite 7002 2,530 sq ft 49 workstations





## JustCo Cross Street Exchange Level 2

Suite 2002 1,570 sq ft 31 workstations





# JustCo Cross Street Exchange Level 2

Suite 2067 2,080 sq ft 30 workstations





# JustCo Cross Street Exchange Level 2

Suite 2079 1,410 sq ft 20 workstations





## JustCo Marina One East Tower Level 5

Suite 05-02 7,910 sq ft 85 workstations





#### **JustCo Marina One East Tower** Level 5

Suite 05-02B 2,470 sq ft 42 workstations





# JustCo Marina One West Tower Level 5

Suite 5099W 2,730 sq ft 6