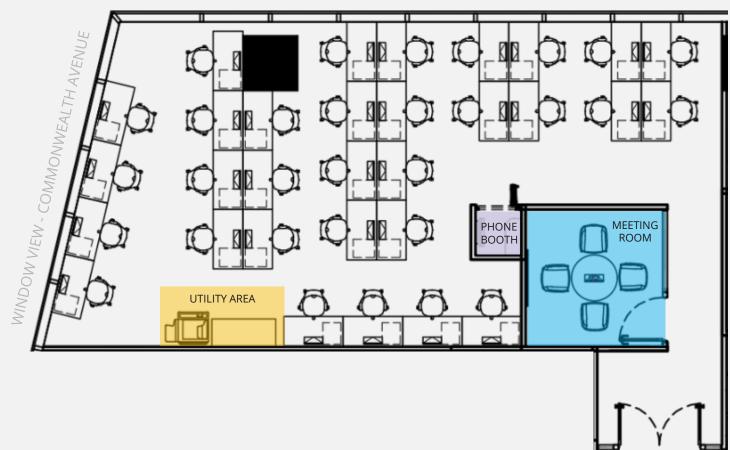

# JustCo The Metropolis Level 3

Suite 3003 1,270 sq ft 21 workstations

WINDOW VIEW - NORTH BUONA VISTA DRIVE UTILITY AREA **MEETING** ROOM