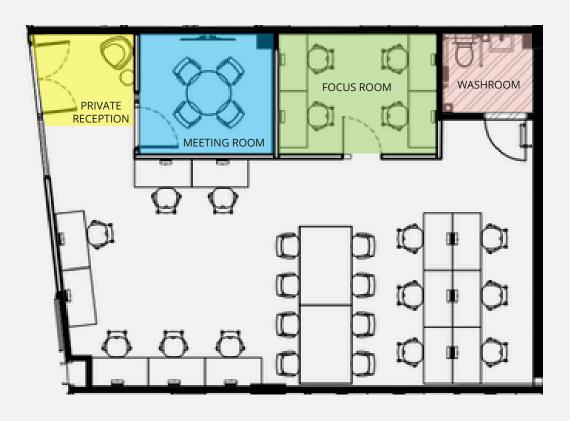

st Tower** 

Suite 5099W - 60 WS

East

**Asia Green** 

Suite 2001 - 41 WS Suite 2002 - 25 WS Suite 2003 - 25 WS Suite 2005 - 25 WS Suite 2006 - 34 WS Suite 2067 - 100 WS



# JustCo The Metropolis Level 3

Suite 3001 1,720 sq ft 31 workstations





# JustCo The Metropolis Level 3

Suite 3002 1,670 sq ft 31 workstations







# JustCo The Metropolis Level 3

Suite 3003 1,270 sq ft 21 workstations

WINDOW VIEW - NORTH BUONA VISTA DRIVE UTILITY AREA **MEETING** ROOM



## JustCo Razer SEA HQ Level 7

Suite 7002 2,530 sq ft 49 workstations





## JustCo Cross Street Exchange Level 2

Suite 2002 1,570 sq ft 31 workstations





# JustCo Cross Street Exchange Level 2

Suite 2067 2,080 sq ft 30 workstations





# JustCo Cross Street Exchange Level 2

Suite 2079 1,410 sq ft 20 workstations





## JustCo Marina One East Tower Level 5

Suite 05-02 7,910 sq ft 85 workstations





#### **JustCo Marina One East Tower** Level 5

Suite 05-02B 2,470 sq ft 42 workstations





# JustCo Marina One West Tower Level 5

Suite 5099W 2,730 sq ft 60 workstations





Suite 2001 2,220 sq ft 41 workstations

#### WINDOW VIEW - TAMPINES GRANDE





Suite 2002 1,540 sq ft 25 workstations

WINDOW VIEW - TAMPINES GRANDE





Suite 2003 1,540 sq ft 25 workstations

WINDOW VIEW - TAMPINES GRANDE





Suite 2005 1,540 sq ft 25 workstations

WINDOW VIEW - TAMPINES GRANDE





Suite 2006 1,930 sq ft 34 workstations

WINDOW VIEW - TAMPINES GRANDE





Suite 2067 4,970 sq ft 100 workstations



WINDOW VIEW - TAMPINES AVENUE 5