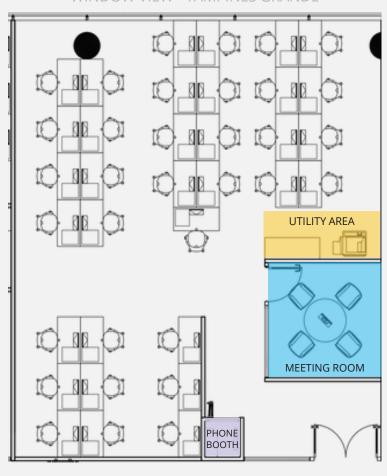

#### WINDOW VIEW - TAMPINES GRANDE

Suite 2002 1,540 sq ft 25 workstations

WINDOW VIEW - TAMPINES GRANDE

Suite 2003 1,540 sq ft 25 workstations

WINDOW VIEW - TAMPINES GRANDE

Suite 2005 1,540 sq ft 25 workstations