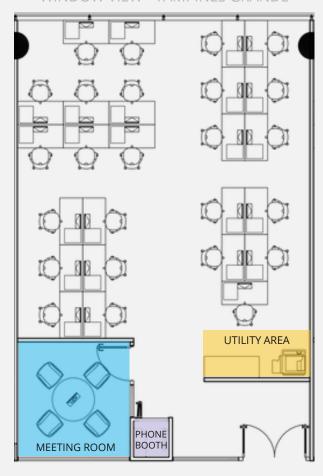

#### WINDOW VIEW - TAMPINES GRANDE

Suite 2002 1,540 sq ft 25 workstations

WINDOW VIEW - TAMPINES GRANDE

Suite 2003 1,540 sq ft 25 workstations

WINDOW VIEW - TAMPINES GRANDE

Suite 2005 1,540 sq ft 25 workstations