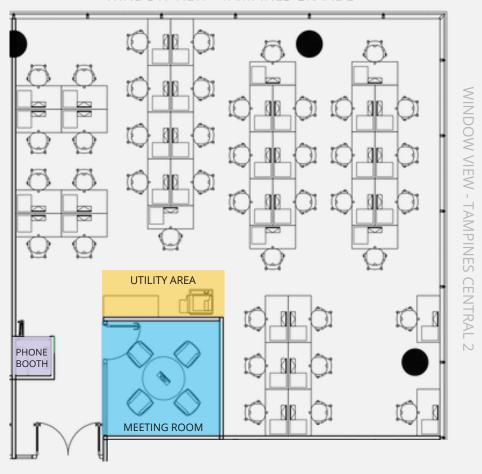

WINDOW VIEW - TAMPINES GRANDE

Suite 2006 1,930 sq ft 34 workstations

WINDOW VIEW - TAMPINES GRANDE

Suite 2067 4,970 sq ft 100 workstations

WINDOW VIEW - TAMPINES AVENUE 5