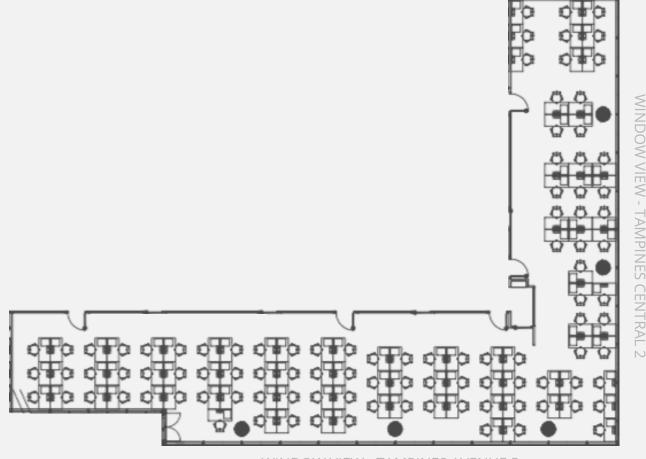

WINDOW VIEW - TAMPINES GRANDE

Suite 2006 1,930 sq ft 34 workstations

WINDOW VIEW - TAMPINES GRANDE

Suite 2067 4,970 sq ft 100 workstations

WINDOW VIEW - TAMPINES AVENUE 5