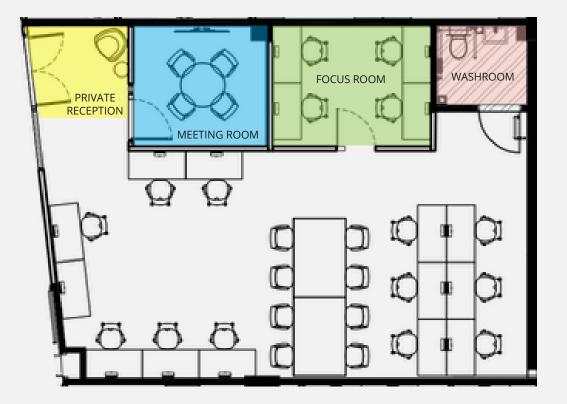

# JustCo Marina One East Tower Level 5

Suite 05-02B 2,470 sq ft 42 workstations