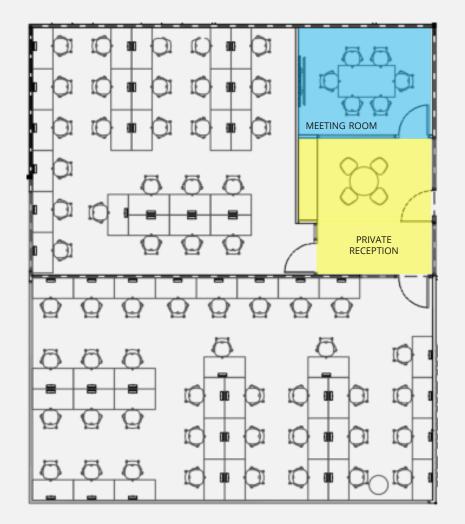

Co The Metropolis Level 3

Suite 3003 1,270 sq ft 21 workstations



WINDOW VIEW - NORTH BUONA VISTA DRIVE



# JustCo Razer SEA HQ Level 7

Suite 7002 2,530 sq ft 41 workstations





## JustCo Cross Street Exchange Level 2

Suite 2002 1,570 sq ft 31 workstations



## JustCo Cross Street Exchange Level 2

Suite 2067 2,080 sq ft 30 workstations





## JustCo Cross Street Exchange Level 2

Suite 2079 1,410 sq ft 21 workstations





# JustCo Marina One East Tower Level 5

Suite 05-02 7,910 sq ft 85 workstations



WINDOW VIEW ENTRAL BLVD



# JustCo Marina One East Tower Level 5

Suite 05-02B 2,470 sq ft 42 workstations





# JustCo Marina One East Tower Level 5

Suite 05-03 2,500 sq ft 34 workstations





# JustCo Marina One West Tower Level 5

Suite 5099W 2,730 sq ft 55 workstations





# JustCo Marina One West Tower Level 5

Suite 05-09 3,540 sq ft 49 workstations



WINDOW VIEW – CENTRAL BLVD



Suite 2001 2,220 sq ft 41 workstations



Suite 2002 1,540 sq ft 25 workstations

WINDOW VIEW - TAMPINES GRANDE





Suite 2003 1,540 sq ft 25 workstations

WINDOW VIEW - TAMPINES GRANDE





Suite 2005 1,540 sq ft 25 workstations

WINDOW VIEW - TAMPINES GRANDE



Suite 2006 1,930 sq ft 34 workstations

WINDOW VIEW - TAMPINES GRANDE UTILITY AREA **MEETING ROOM** PHONE BOOTH

Suite 2067 4,970 sq ft 100 workstations



JUSE

All information in this document is subject to change. Images and floor plans are for reference only.