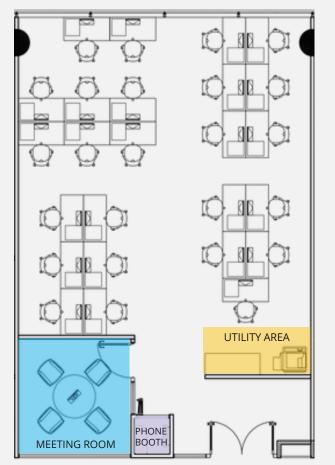

#### Asia Green

Suite 2001 - 41 WS Suite 2002 - 25 WS Suite 2003 - 25 WS Suite 2005 - 25 WS Suite 2006 - 34 WS Suite 2067 - 100 WS