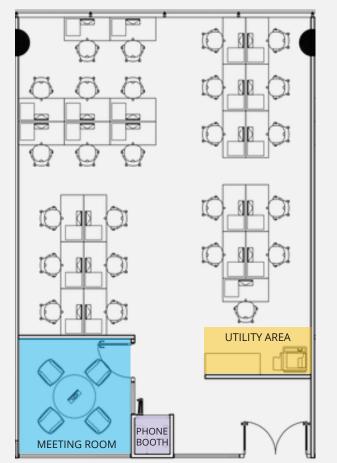

#### Asia Green

Suite 2001 - 41 WS Suite 2002 - 25 WS Suite 2003 - 25 WS Suite 2005 - 25 WS Suite 2006 - 34 WS Suite 2067 - 100 WS