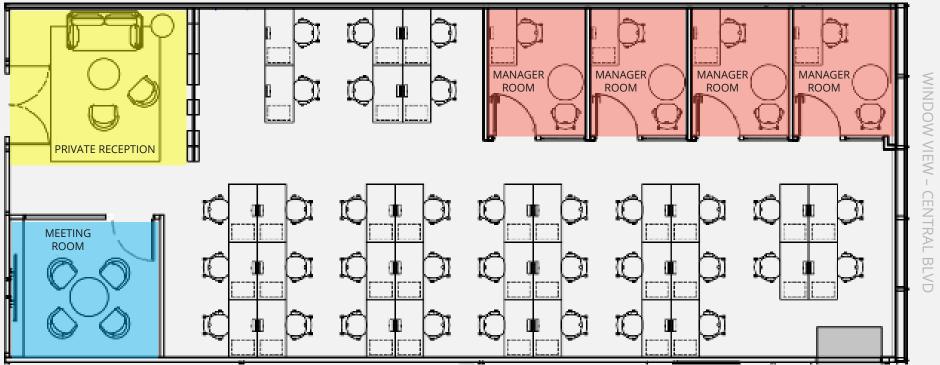

# JustCo The Metropolis Level 3

Suite 3002 1,670 sq ft 31 workstations





# JustCo The Metropolis Level 3

Suite 3003 1,270 sq ft 21 workstations



WINDOW VIEW - NORTH BUONA VISTA DRIVE



# JustCo Razer SEA HQ Level 7

Suite 7002 2,530 sq ft 41 workstations





## JustCo Cross Street Exchange Level 2

Suite 2002 1,570 sq ft 31 workstations



## JustCo Cross Street Exchange Level 2

Suite 2067 2,080 sq ft 30 workstations





## JustCo Cross Street Exchange Level 2

Suite 2079 1,410 sq ft 21 workstations





# JustCo Marina One East Tower Level 5

Suite 05-02 7,910 sq ft 85 workstations



WINDOW VIEW ENTRAL BLVD



# JustCo Marina One East Tower Level 5

Suite 05-02B 2,470 sq ft 42 workstations





# JustCo Marina One East Tower Level 5

Suite 05-03 2,500 sq ft 34 workstations





# JustCo Marina One West Tower Level 5

Suite 5099W 2,730 sq ft 55 workstations





# JustCo Marina One West Tower Level 5

Suite 05-09 3,540 sq ft 49 workstations



WINDOW VIEW – CENTRAL BLVD



Suite 2001 2,220 sq ft 41 workstations



Suite 2002 1,540 sq ft 25 workstations

WINDOW VIEW - TAMPINES GRANDE





Suite 2003 1,540 sq ft 25 workstations

WINDOW VIEW - TAMPINES GRANDE





Suite 2005 1,540 sq ft 25 workstations

WINDOW VIEW - TAMPINES GRANDE



Suite 2006 1,930 sq ft 34 workstations

WINDOW VIEW - TAMPINES GRANDE UTILITY AREA **MEETING ROOM** PHONE BOOTH

Suite 2067 4,970 sq ft 100 workstations



JUSE

All information in this document is subject to change. Images and floor plans are for reference only.