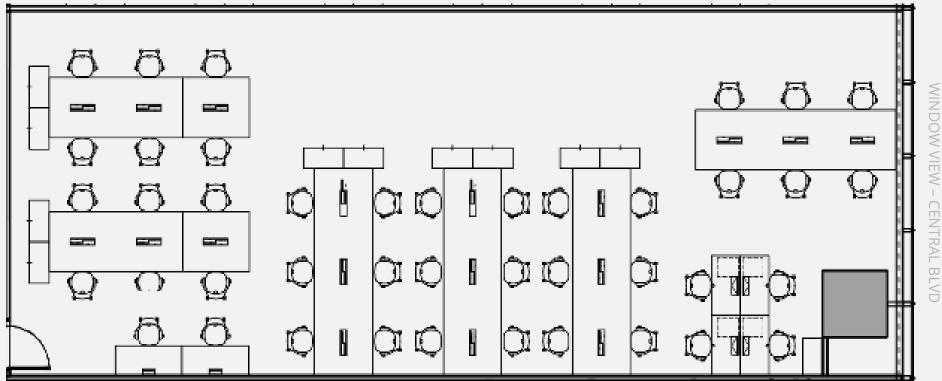

# JustCo Marina One East Tower Level 5

Suite 05-02B 2,470 sq ft 42 workstations