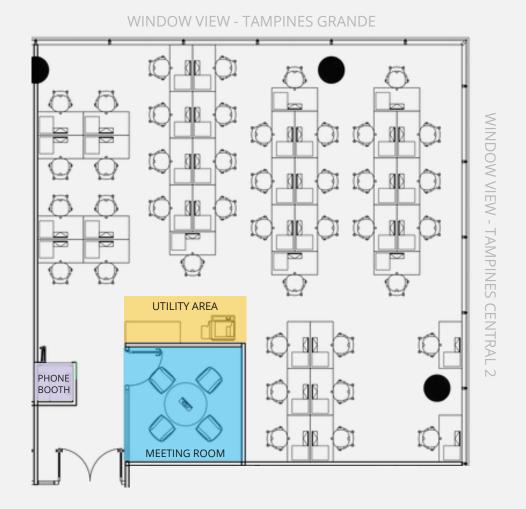

Suite 2003 1,540 sq ft 25 workstations

WINDOW VIEW - TAMPINES GRANDE

Suite 2005 1,540 sq ft 25 workstations

WINDOW VIEW - TAMPINES GRANDE

Suite 2006 1,930 sq ft 34 workstations

WINDOW VIEW - TAMPINES GRANDE UTILITY AREA **MEETING ROOM** PHONE BOOTH