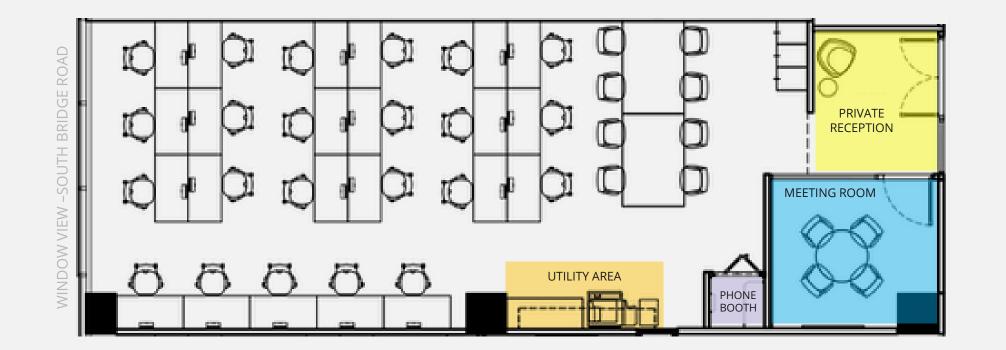

# JustCo The Metropolis Level 3

Suite 3003 1,270 sq ft 21 workstations

WINDOW VIEW - NORTH BUONA VISTA DRIVE