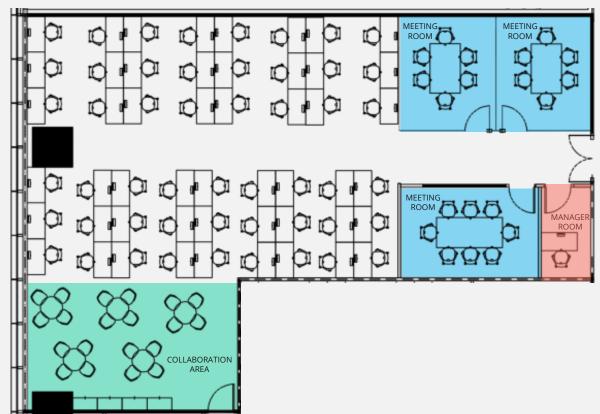

Suite 2067 4,970 sq ft 100 workstations

JUSE

All information in this document is subject to change. Images and floor plans are for reference only.