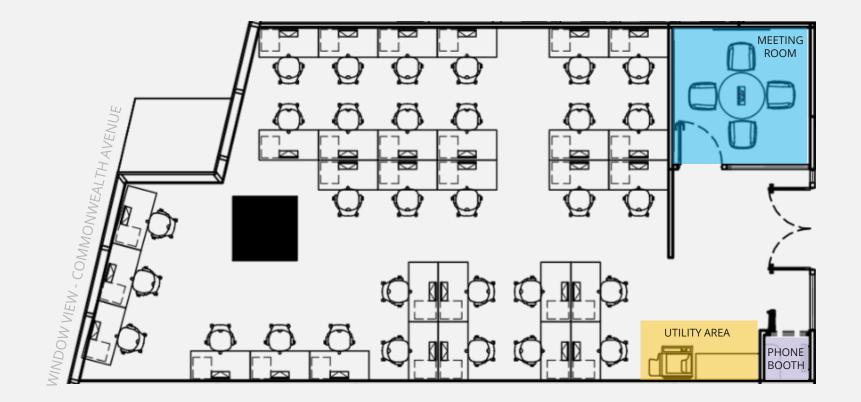

# JustCo The Metropolis Level 3

Suite 3001 1,720 sq ft 28 workstations

# JustCo The Metropolis Level 3

Suite 3002 1,670 sq ft 31 workstations

# JustCo The Metropolis Level 3

Suite 3003 1,270 sq ft 21 workstations

WINDOW VIEW - NORTH BUONA VISTA DRIVE