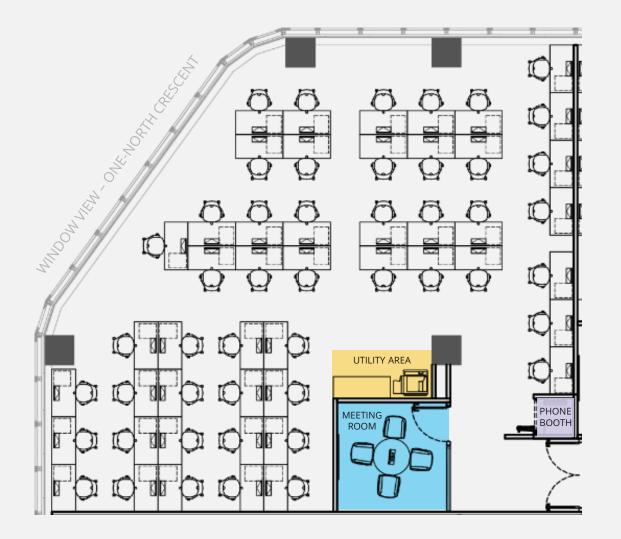

Suite 2067 4,970 sq ft 100 workstations

JUSE

All information in this document is subject to change. Images and floor plans are for reference only.