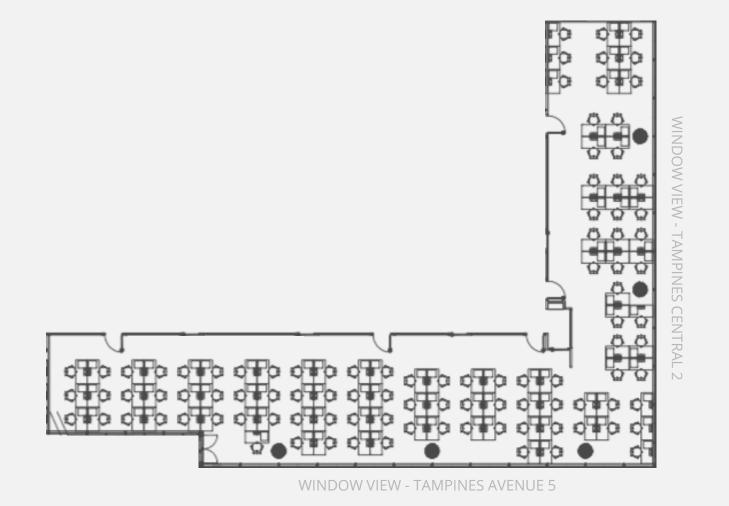

Suite 2067 4,970 sq ft 100 workstations

JUSE

All information in this document is subject to change. Images and floor plans are for reference only.