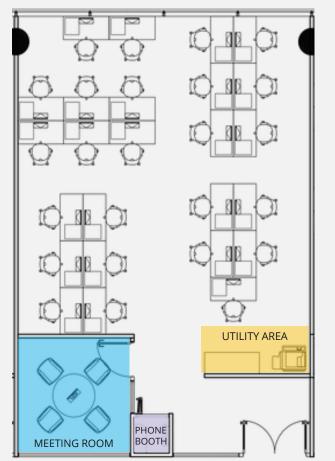

Suite 2067 4,970 sq ft 100 workstations

JUSE

All information in this document is subject to change. Images and floor plans are for reference only.