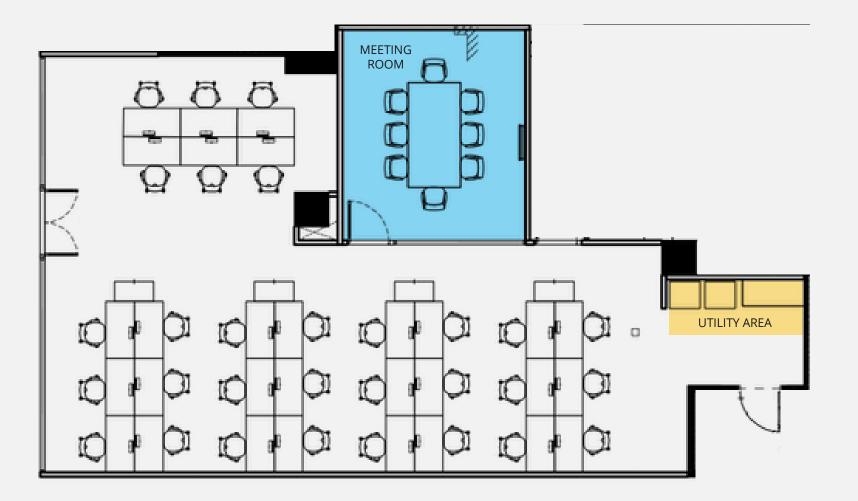

u> <u>Suite 05-02B - 42 WS</u> <u>Suite 05-03 - 34 WS</u>

#### **Marina One West Tower**

<u>Suite 5099W - 55 WS</u> <u>Suite 05-09 - 49 WS</u>

### East

#### Asia Green

Suite 2001 - 41 WS Suite 2002 - 25 WS Suite 2003 - 25 WS Suite 2005 - 25 WS Suite 2006 - 34 WS Suite 2067 - 100 WS



# JustCo The Metropolis Level 3

Suite 3001 1,720 sq ft 28 workstations





# JustCo The Metropolis Level 3

Suite 3002 1,670 sq ft 31 workstations





# JustCo The Metropolis Level 3

Suite 3003 1,270 sq ft 21 workstations



WINDOW VIEW - NORTH BUONA VISTA DRIVE



# JustCo Razer SEA HQ Level 7

Suite 7002 2,530 sq ft 41 workstations





## JustCo Cross Street Exchange Level 2

Suite 2002 1,570 sq ft 31 workstations



## JustCo Cross Street Exchange Level 2

Suite 2067 2,080 sq ft 30 workstations





## JustCo Cross Street Exchange Level 2

Suite 2079 1,410 sq ft 21 workstations





# JustCo Marina One East Tower Level 5

Suite 05-02 7,910 sq ft 85 workstations



WINDOW VIEW ENTRAL BLVD



# JustCo Marina One East Tower Level 5

Suite 05-02B 2,470 sq ft 42 workstations





# JustCo Marina One East Tower Level 5

Suite 05-03 2,500 sq ft 34 workstations





# JustCo Marina One West Tower Level 5

Suite 5099W 2,730 sq ft 55 workstations





# JustCo Marina One West Tower Level 5

Suite 05-09 3,540 sq ft 49 workstations



WINDOW VIEW – CENTRAL BLVD



Suite 2001 2,220 sq ft 41 workstations



Suite 2002 1,540 sq ft 25 workstations

WINDOW VIEW - TAMPINES GRANDE





Suite 2003 1,540 sq ft 25 workstations

WINDOW VIEW - TAMPINES GRANDE





Suite 2005 1,540 sq ft 25 workstations