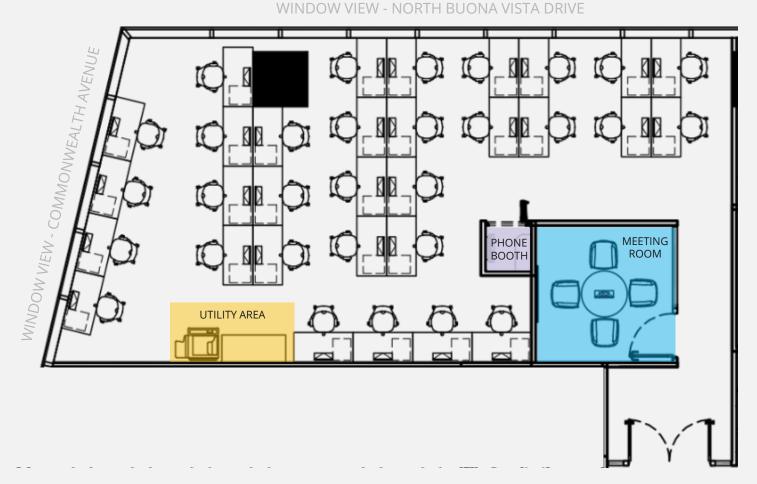

# JustCo Marina One East Tower Level 5

Suite 05-02 7,910 sq ft 85 workstations

WINDOW VIEW ENTRAL BLVD