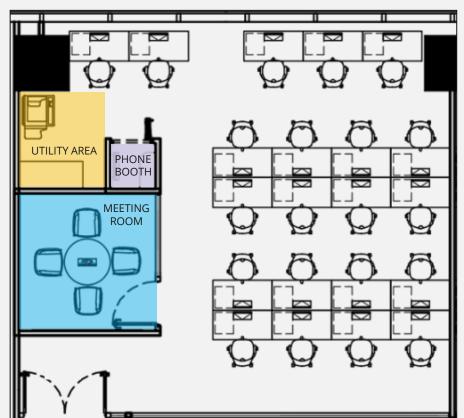

Suite 2003 1,540 sq ft 25 workstations

WINDOW VIEW - TAMPINES GRANDE

Suite 2005 1,540 sq ft 25 workstations

WINDOW VIEW - TAMPINES GRANDE

Suite 2006 1,930 sq ft 34 workstations

WINDOW VIEW - TAMPINES GRANDE UTILITY AREA **MEETING ROOM** PHONE BOOTH