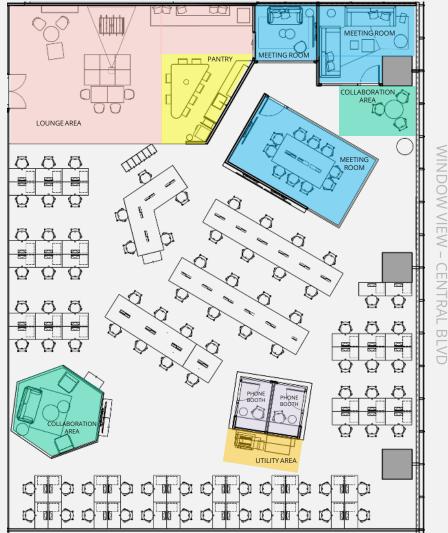

Suite 2067 4,970 sq ft 100 workstations

JUSE

All information in this document is subject to change. Images and floor plans are for reference only.